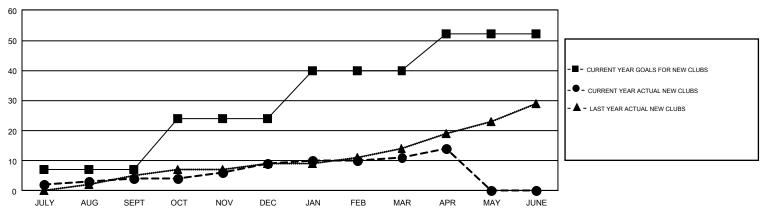

## GOALS AND ACTUAL NEW CLUBS CUMULATIVE

| DROPPED CLUBS: 39              |       | 814 CLUBS OF 1,569 ADDED 1 OR | GENDER DISTRIBUTION             |                 |       |
|--------------------------------|-------|-------------------------------|---------------------------------|-----------------|-------|
|                                |       | MORE NEW MEMBERS              | MALE                            | 23,527 (63.98%) |       |
|                                |       |                               | FEMALE                          | 13,248 (36.02%) |       |
| DROPPED MEMBERS                |       |                               |                                 |                 |       |
| DECEASED                       | 527   | CLICK HERE FOR CUMULATIVE     | TOTAL FAMILY UNIT MEMBERS       |                 | 6,814 |
| CLUB CANCELLED 335 OTHER 3,816 |       | MEMBERSHIP DATA               | FAMILY MEMBERS PAYING HALF DUES |                 |       |
|                                |       |                               |                                 |                 | 3,493 |
| TOTAL                          | 4,678 |                               |                                 |                 |       |