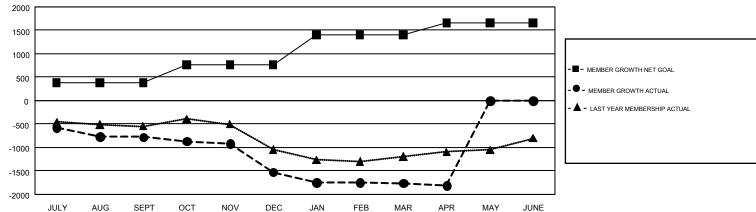

## GOALS AND ACTUAL NEW CLUBS CUMULATIVE

| DROPPED CLUBS: 39              |       | 814 CLUBS OF 1,569 ADDED 1 OR | GENDER DISTRIBUTION             |                 |       |
|--------------------------------|-------|-------------------------------|---------------------------------|-----------------|-------|
|                                |       | MORE NEW MEMBERS              | MALE                            | 23,527 (63.98%) |       |
|                                |       |                               | FEMALE                          | 13,248 (36.02%) |       |
| DROPPED MEMBERS                |       |                               |                                 |                 |       |
| DECEASED                       | 527   | CLICK HERE FOR CUMULATIVE     | TOTAL FAMILY UNIT MEMBERS       |                 | 6,814 |
| CLUB CANCELLED 335 OTHER 3,816 |       | MEMBERSHIP DATA               | FAMILY MEMBERS PAYING HALF DUES |                 |       |
|                                |       |                               |                                 |                 | 3,493 |
| TOTAL                          | 4,678 |                               |                                 |                 |       |